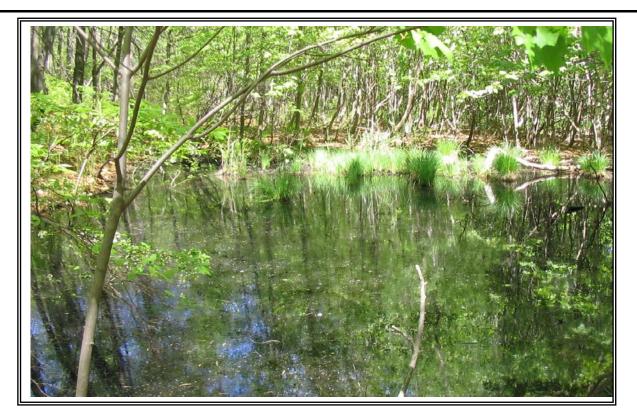

# ATTACHMENT 4 SITE PHOTOS

Wetland A – existing wetland mitigation area/shallow emergent marsh

Upland area adjacent to Wetland A – successional northern hardwoods community

Wetland B – shallow emergent marsh community near flag B-106